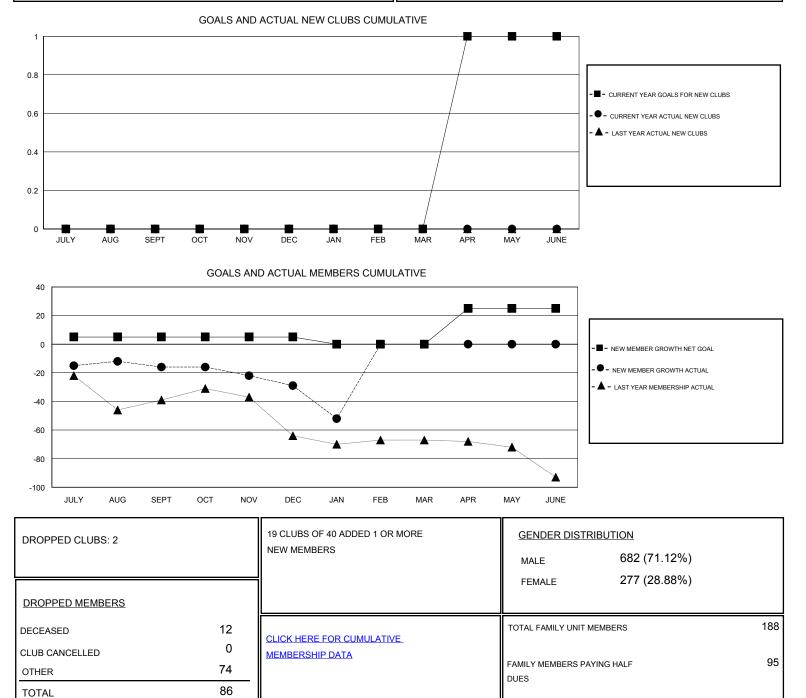

## LOCATION TENNESSEE

GMT CA

| Clubs                 |               |           |               | Members               |                                                                |                                                              |                                                    |
|-----------------------|---------------|-----------|---------------|-----------------------|----------------------------------------------------------------|--------------------------------------------------------------|----------------------------------------------------|
| RESULTS FOR 2016-2017 |               |           |               | RESULTS FOR 2016-2017 |                                                                |                                                              |                                                    |
| QUARTER               | NEW CLUB GOAL | NEW CLUBS | DROPPED CLUBS | QUARTER               | NEW MEMBER GROWTH<br>NET GOAL (not reinstated<br>or transfers) | NEW MEMBER<br>GROWTH ACTUAL (not<br>reinstated or transfers) | DROPPED<br>MEMBERS ACTUAL<br>(including transfers) |
| JULY/AUG/SEPT         | 0             | 0         | 0             | JULY/AUG/SEPT         | 5                                                              | 18                                                           | 34                                                 |
| OCT/NOV/DEC           | 0             | 0         | 0             | OCT/NOV/DEC           | 0                                                              | 13                                                           | 26                                                 |
| JAN/FEB/MAR           | 0             | 0         | 2             | JAN/FEB/MAR           | -5                                                             | 3                                                            | 26                                                 |
| APR/MAY/JUNE          | 1             | 0         | 0             | APR/MAY/JUNE          | 25                                                             | 0                                                            | 0                                                  |